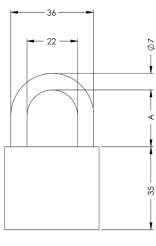

## 2001 Light Duty Padlock

A= 24/40/70 or 100 mm

23

## **Features**:

- 41mm brass bodied padlock
- Nickel plated
- 7mm diameter open shackle
- 6mm diameter stainless steel open shackle available upon request
- Shackles available in stainless steel or hardened
- Shackle Clearances available: 24mm, 40mm, 70mm, 100mm. 24mm & 40mm available in Stainless Steel & Hardened Steel. 70mm & 100mm available in Stainless Steel only.